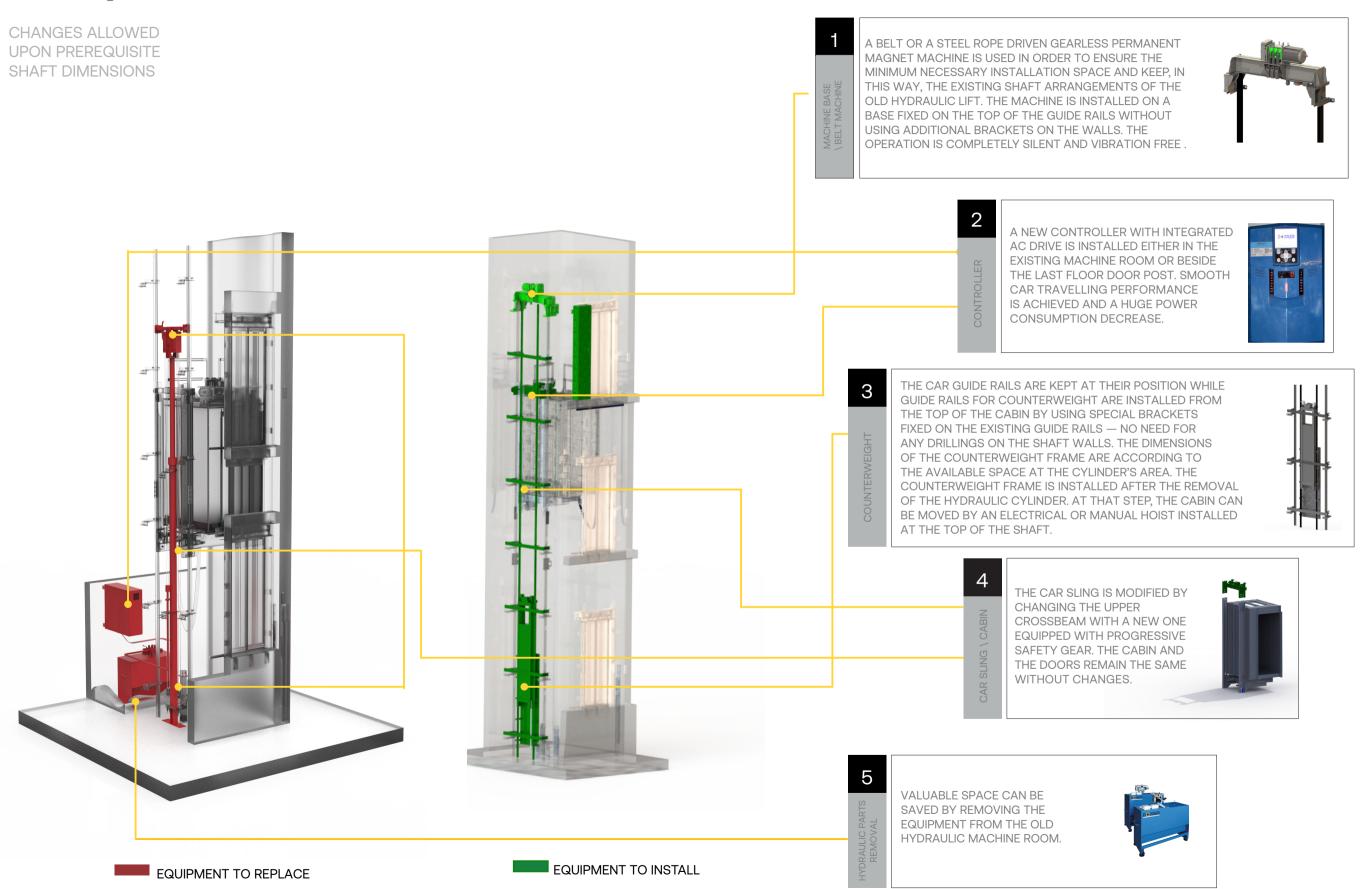

THE ART TECHNOLOGY WITH DOPPLER'S EXPERTISE AND FINE ENGINEERING.

WE PROPOSE AND IMPLEMENT SOLUTIONS TAILORED
TO YOUR REQUIREMENTS AND PREFERENCES, REVITALIZING YOUR LIFT
AND EVOLVING YOUR BUILDING TO A NEW ERA.

WE OFFER YOU THE OPPORTUNITY TO UPGRADE THE PERFORMANCE AND THE ENERGY EFFICIENCY OF YOUR EXISTING LIFT, BY REPLACING THE OLD MECHANICAL AND ELECTRICAL COMPONENTS WITH NEW ROBUST AND RELIABLE ONES:

- MINIMUM REQUIRED PARTS
- MINIMUM LABOR
- A NEW RIDE EXPERIENCE

#### **ELEVATOR PACKAGE REPLACEMENT**

- KEEP EXISTING CABIN & CAR SLING
- KEEP EXISTING CAR GUIDE RAILS & DOORS
- UPGRADE TO PROGRESSIVE SAFETY GEAR KIT
- INSTALLATION OF AN OVER-SPEED GOVERNOR
- REPLACEMENT OF WIRE ROPES
- FULL REPLACEMENT OF CONTROLLER & REST ELECTRICAL EQUIPMENT

## ReNaissance® REFORMATION SCHEME



# ReNaissance® KEY BENEFITS

# REQUIRES THE MINIMUM RESOURCES -IN

TERMS OF COMPONENTS
AND TIME- WHILE OFFERING
THE MAXIMUM BENEFITS.

### **ECO-EFFICIENT SOLUTION**

YOU CAN REDUCE THE LIFT'S ENERGY CONSUMPTION AND YOUR BUILDING'S CARBON FOOTPRINT.

### LATEST TECHNOLOGY

OFFERING IMPROVED RIDING COMFORT AND INCREASED SPEED (UP TO 1 M/SEC).

### **EXTENDS LIFT LIFESPAN**

AND INCREASES VALUE OF YOUR PROPERTY.

## SHORT NSTALLATION TIME

LESS THAN A WEEK. DURING THE CONVERSION PERIOD, THE LIFT OPERATION IS NOT TOTALLY AFFECTED.

# SPACE-EFFICIENT

YOU GAIN FREE SPACE, SINCE THE UPGRADED EQUIPMENT IS MRL (MACHINE ROOM LESS).

### **EASILY ADAPTED**

TO EVERY INSTALLATION, SINCE IT IS INDEPENDENT FROM THE ORIGINAL MANUFACTURER AND THE EXISTING SYSTEMS.