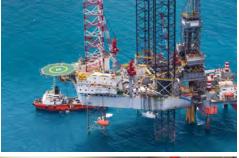

# 4 INCLINED

MAERSK OIL RIG, NORTHERN SEA

HYDRAULIC MRL NO OF STOPS 5 CAPACITY 1250KG CAR SPEED 0.63M/S TRAVEL 12800MM