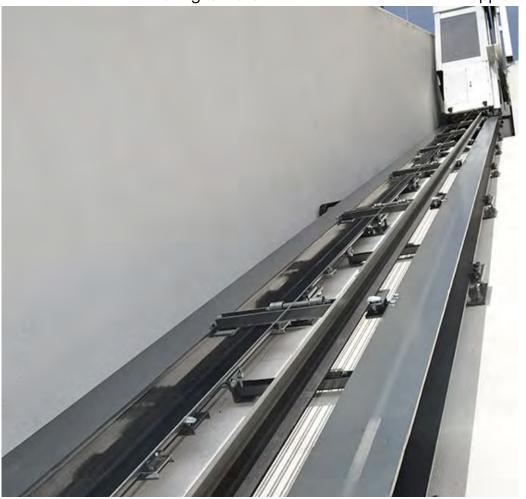

# 4 INCLINED

MAERSK OIL RIG, NORTHERN SEA

HYDRAULIC MRL NO OF STOPS 5 CAPACITY 1250KG CAR SPEED 0.63M/S TRAVEL 12800MM