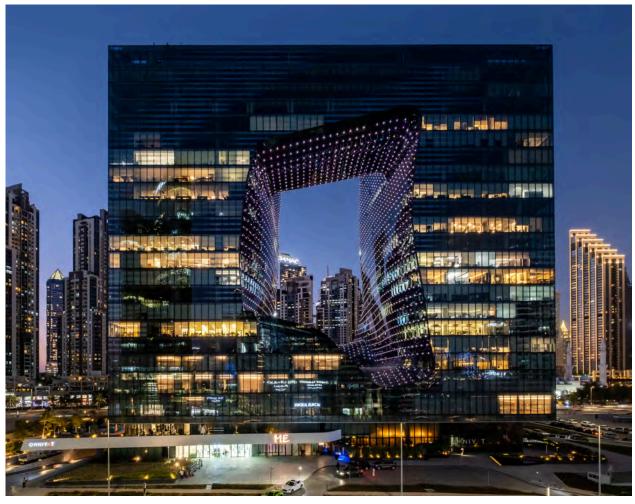

In the next pages, we unfold only some of Doppler's selected highlights as we are constantly moving forward and moving together.

OPUS BULDING Design by ZAHA HADID ARCHITECTS DUBAI

FOCUS LH 2 STOPS CAPACITY 1000KG SPEED 1M/S TRAVEL 4260MM