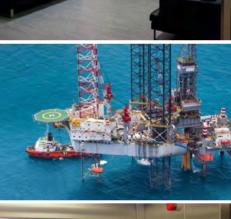

### 26

MAERSK OIL RIG, NORTHERN SEA

HYDRAULIC MRL NO OF STOPS 5 CAPACITY 1250KG CAR SPEED 0.63M/S TRAVEL 12800MM

5 MARINE