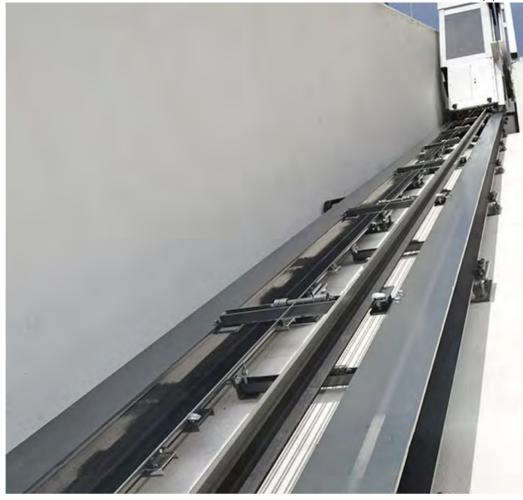

## 3 ROOFTOP

FOUR WINDS RESIDENCIES OPATIJA, CROATIA

> TRACTION MR SQUARE PANORAMIC CAPACITY 450KG 6 PASSENGERS SPEED 1M/S 2 STOPS ROPING 1:2 TRAVEL 17000MM