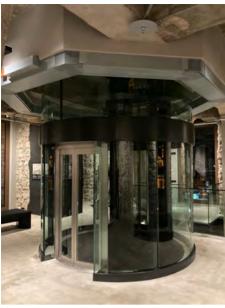

## 3 ROOFTOP

FOUR WINDS RESIDENCIES OPATIJA, CROATIA

> TRACTION MR SQUARE PANORAMIC CAPACITY 450KG 6 PASSENGERS SPEED 1M/S 2 STOPS ROPING 1:2 TRAVEL 17000MM