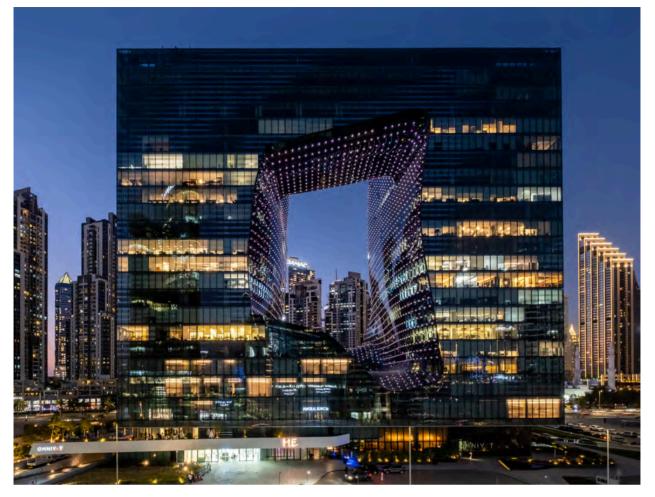

In the next pages, we unfold only some of Doppler's selected highlights as we are constantly moving forward and moving together.

22

OPUS BULDING Design by ZAHA HADID ARCHITECTS DUBAI

FOCUS LH 2 STOPS CAPACITY 1000KG SPEED 1M/S TRAVEL 4260MM