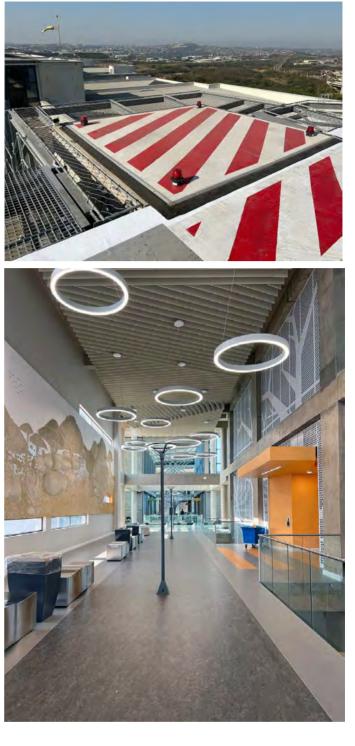

## 3 ROOFTOP

FOUR WINDS RESIDENCIES OPATIJA, CROATIA

> TRACTION MR SQUARE PANORAMIC CAPACITY 450KG 6 PASSENGERS SPEED 1M/S 2 STOPS ROPING 1:2 TRAVEL 17000MM

#### Acclaimed Collaborations

Doppler

27

NIGULISTE MUSEUM TALLINN, ESTONIA

FOCUS LH NO OF STOPS 4 CAPACITY 750KG CAR SPEED 1M/S TRAVEL 45400MM