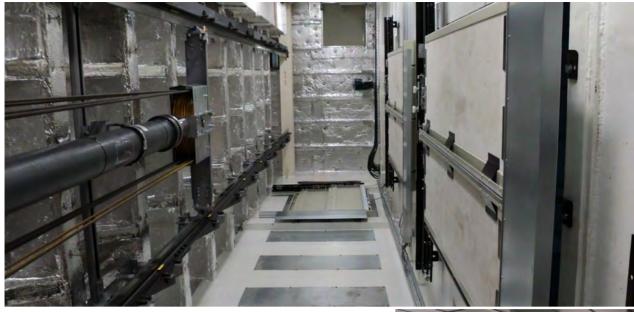

### 26

MAERSK OIL RIG, NORTHERN SEA

HYDRAULIC MRL NO OF STOPS 5 CAPACITY 1250KG CAR SPEED 0.63M/S TRAVEL 12800MM

5 MARINE