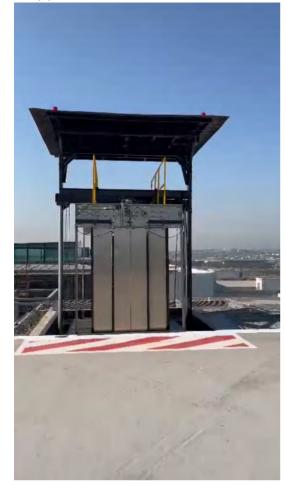

## 3 ROOFTOP

FOUR WINDS RESIDENCIES OPATIJA, CROATIA

> TRACTION MR SQUARE PANORAMIC CAPACITY 450KG 6 PASSENGERS SPEED 1M/S 2 STOPS ROPING 1:2 TRAVEL 17000MM