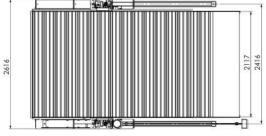

OPTIONAL ULTRARED RAYS ALARM DEVICE, IN CASE OF UNGUARDED ENTRANCE

| Model No. | Lifting<br>Capacity | Lifting<br>Height | Runway<br>Width | Outer Dimensions<br>(L*W*H) | Rise/Drop<br>Time | Power |
|-----------|---------------------|-------------------|-----------------|-----------------------------|-------------------|-------|
| DTPP606L  | 2700kgs             | 1600/1800mm       | 2117mm          | 4208*2616*3109mm            | 90/75s            | 2.2kw |
| DTPP606H  | 2700kgs             | 1650/2100mm       | 2117mm          | 4208*2616*3539mm            | 95/80s            | 2.2kw |