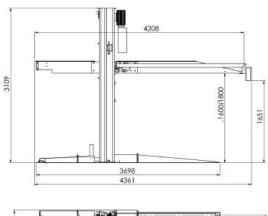

OPTIONAL ULTRARED RAYS ALARM DEVICE, IN CASE OF UNGUARDED ENTRANCE

| Model No. | Lifting<br>Capacity | Lifting<br>Height | Runway<br>Width | Outer Dimensions<br>(L*W*H) | Rise/Drop<br>Time | Power |
|-----------|---------------------|-------------------|-----------------|-----------------------------|-------------------|-------|
| DTPP606L  | 2700kgs             | 1600/1800mm       | 2117mm          | 4208*2616*3109mm            | 90/75s            | 2.2kw |
| DTPP606H  | 2700kgs             | 1650/2100mm       | 2117mm          | 4208*2616*3539mm            | 95/80s            | 2.2kw |