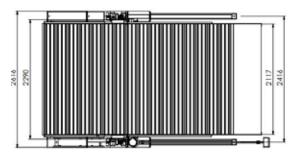

OPTIONAL ULTRARED RAYS ALARM DEVICE, IN CASE OF UNGUARDED ENTRANCE

| Model No. | Lifting<br>Capacity | Lifting<br>Height | Runway<br>Width | Outer Dimensions<br>(L*W*H) | Rise/Drop<br>Time | Power |
|-----------|---------------------|-------------------|-----------------|-----------------------------|-------------------|-------|
| DTPP606L  | 2700kgs             | 1600/1800mm       | 2117mm          | 4208*2616*3109mm            | 90/75s            | 2.2kw |
| DTPP606H  | 2700kgs             | 1650/2100mm       | 2117mm          | 4208*2616*3539mm            | 95/80s            | 2.2kw |