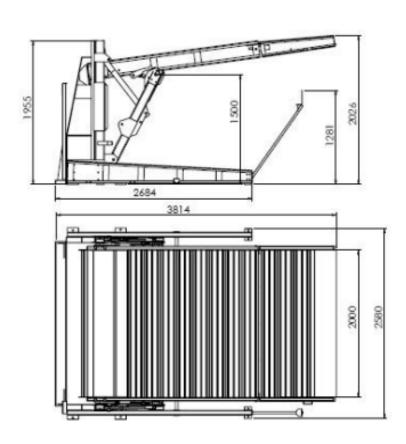

| Model No. | Lifting<br>Capacity | Lifting<br>Height | ,      | Outer Dimensions<br>(L*W*H) | Rise/Drop<br>Time | Power |
|-----------|---------------------|-------------------|--------|-----------------------------|-------------------|-------|
| DEP606    | 2700kgs             | 1900mm            | 2002mm | 3814*2580*1955mm            | 45/40s            | 2.2kw |