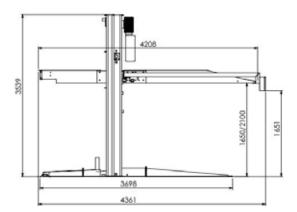

OPTIONAL ULTRARED RAYS ALARM DEVICE, IN CASE OF UNGUARDED ENTRANCE

| Model No. | Lifting<br>Capacity | Lifting<br>Height | Runway<br>Width | Outer Dimensions<br>(L*W*H) | Rise/Drop<br>Time | Power |
|-----------|---------------------|-------------------|-----------------|-----------------------------|-------------------|-------|
| DTPP606L  | 2700kgs             | 1600/1800mm       | 2117mm          | 4208*2616*3109mm            | 90/75s            | 2.2kw |
| DTPP606H  | 2700kgs             | 1650/2100mm       | 2117mm          | 4208*2616*3539mm            | 95/80s            | 2.2kw |