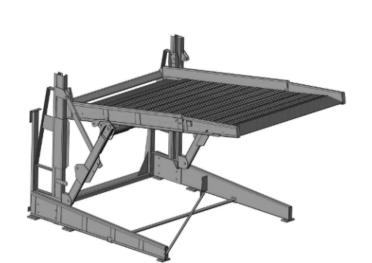

# PARKING SYSTEMS DEP 606 TILTING CAR PARKING LIFT

#### **PRODUCT FEATURES**

**DUAL-CYLINDER LIFTING SYSTEM** 

CONNECTING SHAFT TO ENSURE SYNCHRONOUS BALANCING

LOW POST, FASTER LIFTING AND LOWERING SPEED. ADJUSTABLE PLATFORM ANGLE, SUITABLE FOR LOW CEILING GARAGE