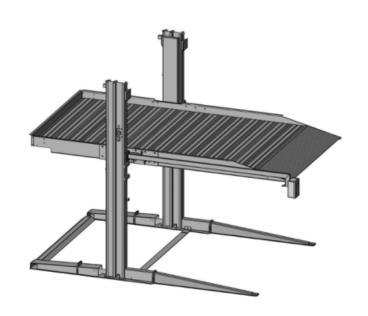

# PARKING SYSTEMS DEP 606 TILTING CAR PARKING LIFT

#### **PRODUCT FEATURES**

**DUAL-CYLINDER LIFTING SYSTEM** 

CONNECTING SHAFT TO ENSURE SYNCHRONOUS BALANCING

LOW POST, FASTER LIFTING AND LOWERING SPEED. ADJUSTABLE PLATFORM ANGLE, SUITABLE FOR LOW CEILING GARAGE

SINGLE MANUAL LOCK RELEASE SYSTEM, SAFE AND RELIABLE

MOLD MACHINING THROUGH THE WHOLE PROCESS SO THAT THE PARTS ARE UNIVERSAL AND INTERCHANGEABLE

PASS 120% CAPACITY DYNAMIC LOAD TEST AND 150% CAPACITY STATIC LOAD TEST

ITALIAN OIL SEAL TO MAKE SURE NO OIL LEAKAGE SOLENOID VALVE HAS THE EMERGENCY MANUAL LOCK RELEASE FUNCTION

OPTIONAL MANUAL PUMP ON POWER UNIT IN CASE OF POWER OFF

OPTIONAL 24V CONTROL BOX AND SOLENOID VALVE OPTIONAL ULTRARED RAYS ALARM DEVICE, IN CASE OF UNGUARDED ENTRANCE