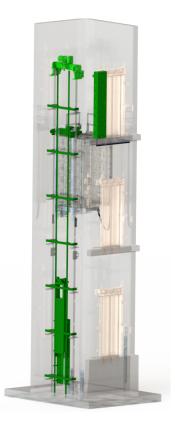

### ReNaissance The radical transformation kit

of your old hydraulic lift to a modern traction MRL with minimum required parts, labor, and minimum disruption time.