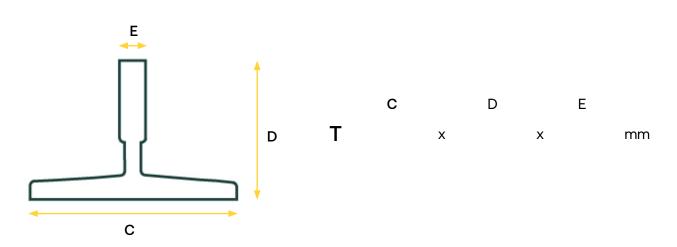

#### 3. Guide rails

Туре

Vertical dimensions (headroom)

| Last bracket to ceiling |                      |          |
|-------------------------|----------------------|----------|
| F                       | mm                   |          |
|                         |                      |          |
| Distance                | between brackets (ve | ertical) |
| G                       | mm                   |          |
|                         |                      |          |