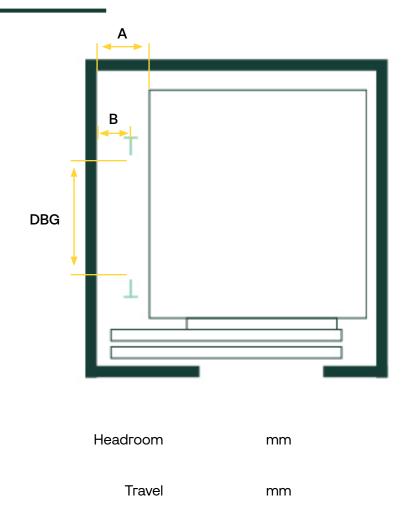

#### 2. Shaft geometric measurements

Pit

mm

| A   | mm |
|-----|----|
| В   | mm |
| DBG | mm |