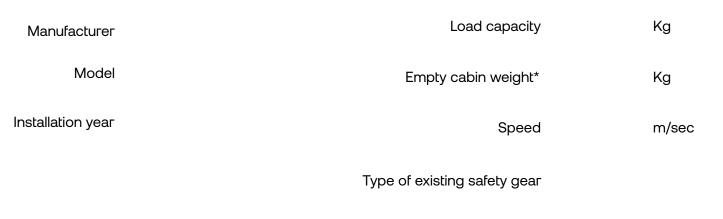

#### 1. Generic data

Position of existing safety gear

\* Weight of car sling + cabin + cabin door