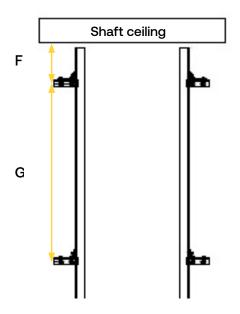

#### 3. Guide rails

Туре

Vertical dimensions (headroom)

| Last bracket to ceiling |                      |          |
|-------------------------|----------------------|----------|
| F                       | mm                   |          |
|                         |                      |          |
| Distance                | between brackets (ve | ertical) |
| G                       | mm                   |          |
|                         |                      |          |