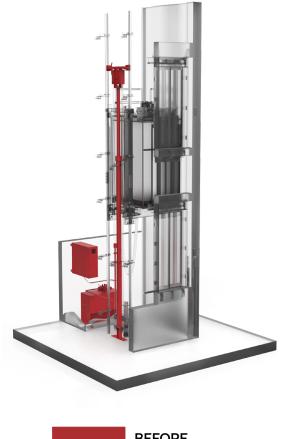

### ReNaissance The radical transformation kit

of your old hydraulic lift to a modern traction MRL with minimum required parts, labor, and minimum disruption time.