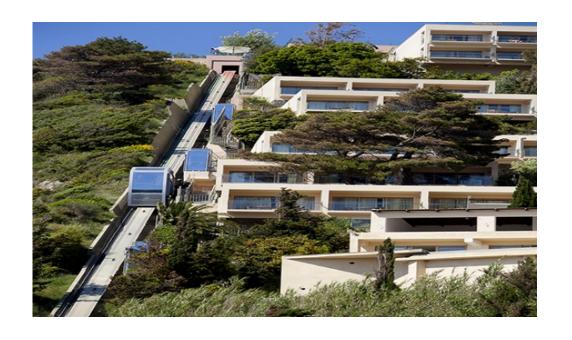

#### Grand Mediterranean Hotel

Corfu - Greece

❖ No of Stops: 5

Capacity: 2000kg(26 persons)

❖ Car Speed: 0.90m/s

❖ Travel: 180m

### Grand Mediterranean Hotel

Corfu - Greece