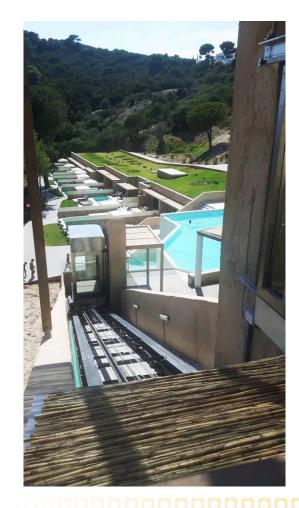

### Four Winds Residences

Opatija - Croatia

❖ No of Stops: 2
❖ Car Speed: 1.00m/s

Capacity: 450kgTravel: 17100mm

## **Four Winds Residences**

Opatija - Croatia