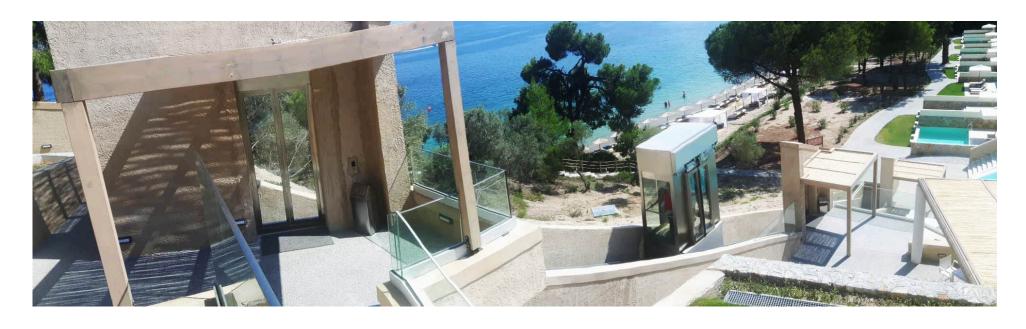

### Four Winds Residences

Opatija - Croatia

❖ No of Stops: 2
❖ Car Speed: 1.00m/s

Capacity: 450kgTravel: 17100mm

## **Four Winds Residences**

Opatija - Croatia