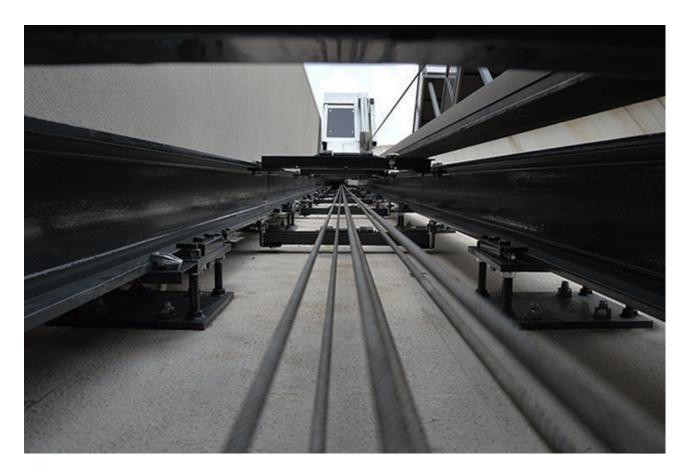

#### **Inclined Lifts**

### Smooth access to the wildest landscapes

Designed to fit in perfect harmony with the surrounding landscape, our inclined lifts enhance mobility regardless of any natural obstacles that might stand in their way.

15-75° EN81-22 ∞ angle standard solutions

Capacity 400 Kg to 3000Kg Speed 0.5m/sec to 2.0m/sec Travel 10m to 150m