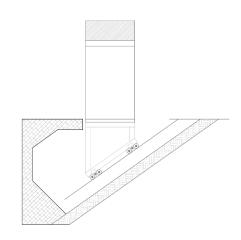

15-75° EN81-22 ∞ angle standard solutions

Capacity 400 Kg to 3000Kg Speed 0.5m/sec to 2.0m/sec Travel 10m to 150m

## Tailor made

To meet individual requirements.

# **&** Easy to use

DOPPLER's inclined lifts ensure safe and smooth transfer through levels.