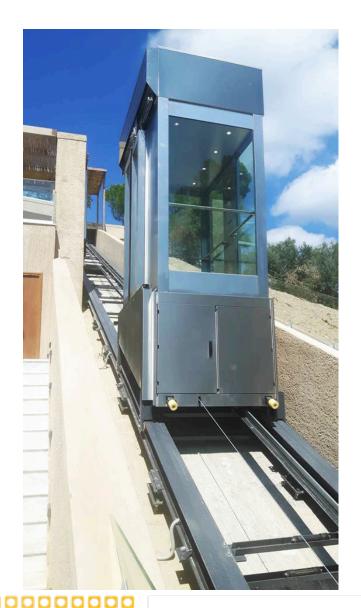

### Four Winds Residences

Opatija - Croatia

❖ No of Stops: 2
❖ Car Speed: 1.00m/s

Capacity: 450kgTravel: 17100mm

## **Four Winds Residences**

Opatija - Croatia