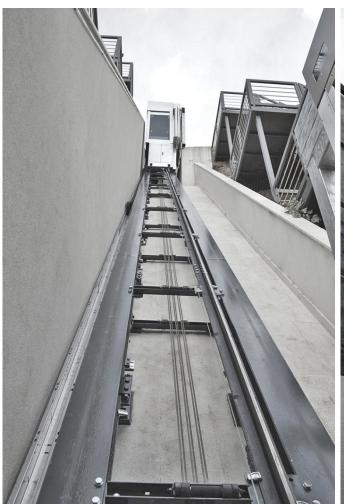

#### **Inclined Lifts**

### Smooth access to the wildest landscapes

Designed to fit in perfect harmony with the surrounding landscape, our inclined lifts enhance mobility regardless of any natural obstacles that might stand in their way.

# **&** Easy to use

DOPPLER's inclined lifts ensure safe and smooth transfer through levels.