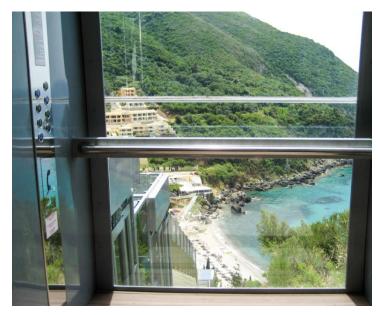

### Four Winds Residences

Opatija - Croatia

❖ No of Stops: 2
❖ Car Speed: 1.00m/s

Capacity: 450kgTravel: 17100mm

## **Four Winds Residences**

Opatija - Croatia