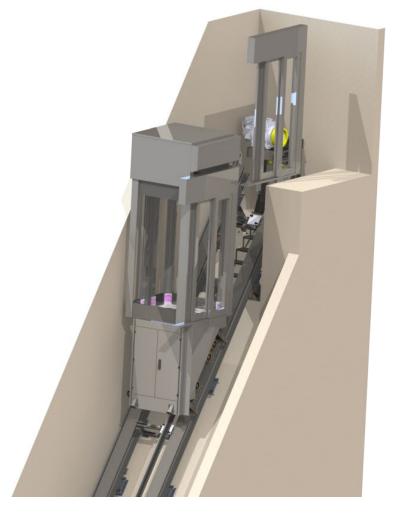

### Smooth access to the wildest landscapes

Designed to fit in perfect harmony with the surrounding landscape, our inclined lifts enhance mobility regardless of any natural obstacles that might stand in their way.

15-75° EN81-22 ∞ angle standard solutions

Capacity 400 Kg to 3000Kg Speed 0.5m/sec to 2.0m/sec Travel 10m to 150m

## Tailor made

To meet individual requirements.

# **&** Easy to use

DOPPLER's inclined lifts ensure safe and smooth transfer through levels.