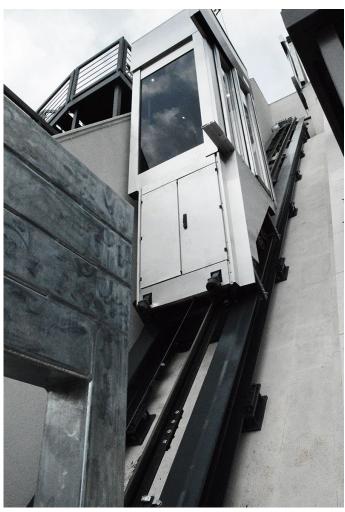

#### **Inclined Lifts**

### Smooth access to the wildest landscapes

Designed to fit in perfect harmony with the surrounding landscape, our inclined lifts enhance mobility regardless of any natural obstacles that might stand in their way.

15-75° EN81-22 ∞ angle standard solutions

Capacity 400 Kg to 3000Kg Speed 0.5m/sec to 2.0m/sec Travel 10m to 150m