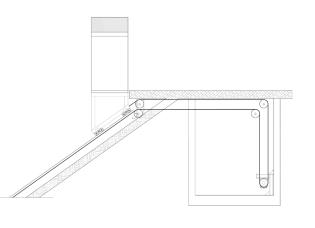

15-75° EN81-22 ∞ angle standard solutions

Capacity 400 Kg to 3000Kg Speed 0.5m/sec to 2.0m/sec Travel 10m to 150m

## Tailor made

To meet individual requirements.

# **&** Easy to use

DOPPLER's inclined lifts ensure safe and smooth transfer through levels.