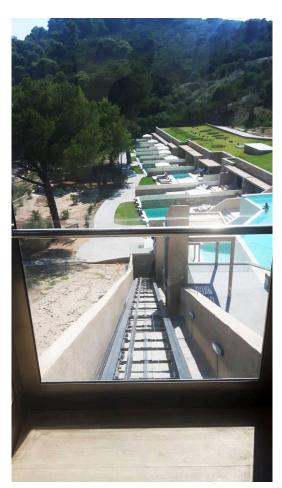

### Four Winds Residences

Opatija - Croatia

❖ No of Stops: 2
❖ Car Speed: 1.00m/s

Capacity: 450kgTravel: 17100mm

## **Four Winds Residences**

Opatija - Croatia