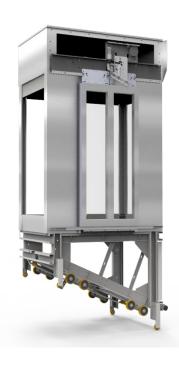

#### **Inclined Lifts**

### Smooth access to the wildest landscapes

Designed to fit in perfect harmony with the surrounding landscape, our inclined lifts enhance mobility regardless of any natural obstacles that might stand in their way.

15-75° EN81-22 ∞ angle standard solutions

Capacity 400 Kg to 3000Kg Speed 0.5m/sec to 2.0m/sec Travel 10m to 150m