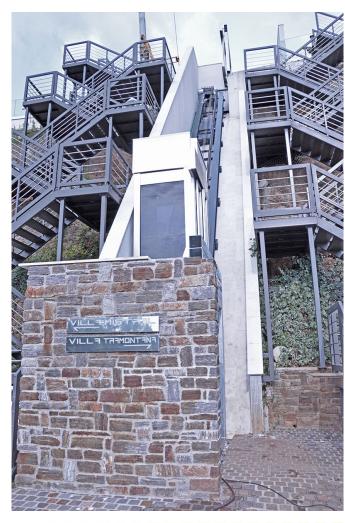

#### **Inclined Lifts**

### Smooth access to the wildest landscapes

Designed to fit in perfect harmony with the surrounding landscape, our inclined lifts enhance mobility regardless of any natural obstacles that might stand in their way.

# **&** Easy to use

DOPPLER's inclined lifts ensure safe and smooth transfer through levels.