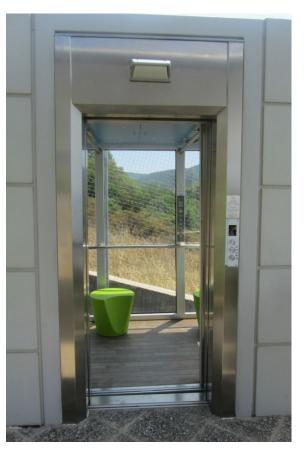

# **&** Easy to use

DOPPLER's inclined lifts ensure safe and smooth transfer through levels.

## Comfortable

The cabin can be equipped with air conditioning unit in both warm and cold climates.