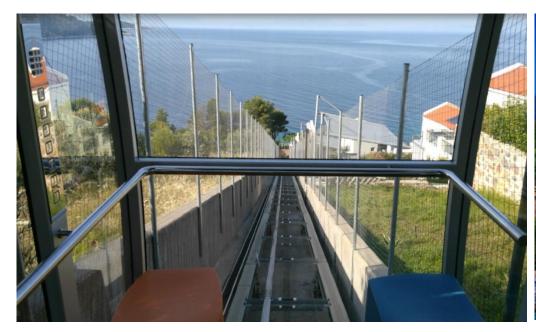

### Adrina Hotel

Skopelos - Greece

❖ No of Stops: 6
❖ Car Speed: 1.00m/s

❖ Capacity: 750kg
❖ Travel: 130m

### Adrina Hotel

Skopelos - Greece