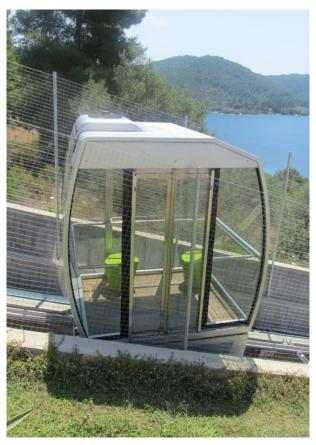

### Four Winds Residences

Opatija - Croatia

❖ No of Stops: 2
❖ Car Speed: 1.00m/s

Capacity: 450kgTravel: 17100mm

## **Four Winds Residences**

Opatija - Croatia